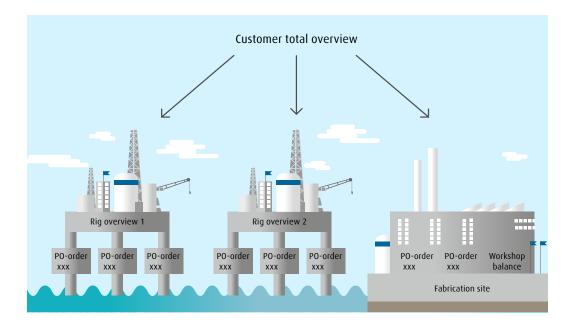

## **Report functions** The reports from the ACCURA<sup>®</sup> gas management is accessible online or can be automatically sent to your email periodically by your own choice.

- $\rightarrow$  Total cylinder balance (could be specified as rig overview see illustration above)
- → Returned rental products
- → Days on rental
- → Safety information
- → Medical shelf life
- → Search engine functionality